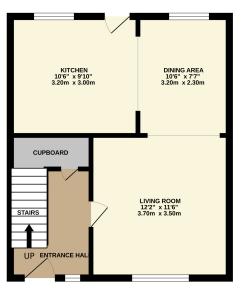

Superb 3 bedroom end terrace villa offering walk in apartments over the traditional two levels and located within the ever popular Redburn Estate. This excellent home offers well proportioned accommodation consisting of broad reception hallway with in built storage beneath stairs, open plan lounge to dining at rear and breakfasting size kitchen. Carpeted stair case rises to landing with access to all upper floor rooms, ceiling hatch to loft space and in built storage above stair well. Three good size tastefully decorated bedrooms and deluxe shower room.

GROUND FLOOR 389 sq.ft. (36.1 sq.m.) approx. 1ST FLOOR 389 sq.ft. (36.1 sq.m.) approx.

G

SHOWER ROOM 677" × 511" 2.00m × 1.80m EDROOM 2 11/2" × 10'2" 3.40m × 3.10m EDROOM 1 12'2" × 11'2" 3.70m × 3.40m BEDROOM 3 67" × 511" 2.00m × 1.80m